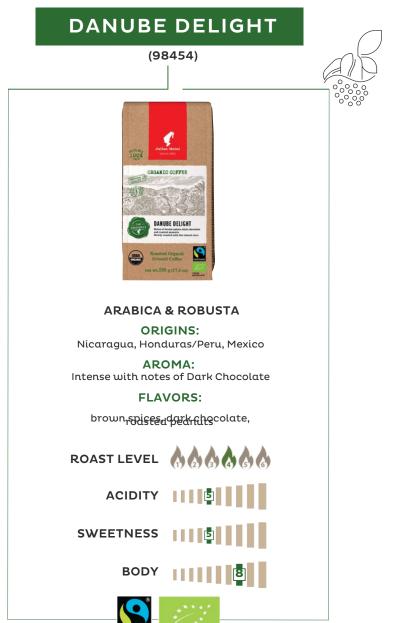

#### **COFFEE & TEA CUP** PORTFOLIO COFFEE TEA CUPS CUPS ESPRESSO CUP SPIRIT TEA CUP LEAF BAG GLASS (87757) (93587) (83433) LEAF BAG MELANGE CUP **TEACUP LID** GLASS SAUCER (93588) (83434) (78384) TEA / SPIRIT TEAPOT CAPPUCCINO CUP (83395) (93589) **Julius Meinl** Vienna 1862

#### SUSTAINABLE **POS MATERIALS**

**ON THE** TABLE



WOODEN SUGAR STICK HOLDER (87219)



COFFEE

DISPENSER

#### PROFESSIONAL CAPSULES DISPENSER (88662)

#### TEA DISPENSER



SINGLE BAG DISPLAY (88679)



WOODEN NAPKIN HOLDER (87220)



CAPSULES BOX FOR IN ROOM RERVICE



**BIG BAG DISPLAY** (88680)

LEAF BAG DISPLAY (87823)



LOOSE TEA DISPLAY (95374)



WOODEN MENU HOLDER (98459)

**N-COMPATIBLE** (98416)



#### SUSTAINABLE COFFEE SOLUTIONS - BEANS



#### SUSTAINABLE COFFEE SOLUTIONS - GROUND





#### SUSTAINABLE COFFEE SOLUTIONS - CAPSULES





#### SUSTAINABLE TEA SOLUTIONS