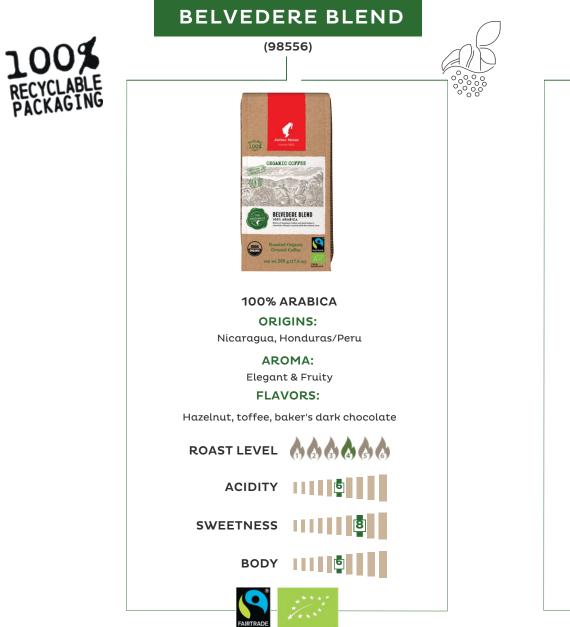

#### **COFFEE & TEA CUP** PORTFOLIO COFFEE TEA CUPS CUPS ESPRESSO CUP SPIRIT TEA CUP LEAF BAG GLASS (87757) (93587) (83433) LEAF BAG MELANGE CUP **TEACUP LID** GLASS SAUCER (93588) (83434) (78384) TEA / SPIRIT TEAPOT CAPPUCCINO CUP (83395) (93589) **Julius Meinl** Vienna 1862

#### SUSTAINABLE **POS MATERIALS**

**ON THE** TABLE



WOODEN SUGAR STICK HOLDER (87219)



COFFEE

DISPENSER

#### PROFESSIONAL CAPSULES DISPENSER (88662)

#### TEA DISPENSER



SINGLE BAG DISPLAY (88679)



WOODEN NAPKIN HOLDER (87220)



CAPSULES BOX FOR IN ROOM RERVICE



**BIG BAG DISPLAY** (88680)

LEAF BAG DISPLAY (87823)



LOOSE TEA DISPLAY (95374)



WOODEN MENU HOLDER (98459)

**N-COMPATIBLE** (98416)



#### SUSTAINABLE COFFEE SOLUTIONS - BEANS



#### SUSTAINABLE COFFEE SOLUTIONS - GROUND





#### SUSTAINABLE COFFEE SOLUTIONS - CAPSULES





#### SUSTAINABLE TEA SOLUTIONS