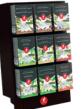

#### TEA DISPENSER

SINGLE BAG DISPLAY (88679)

WOODEN NAPKIN HOLDER (87220)

CAPSULES BOX FOR IN ROOM RERVICE

**BIG BAG DISPLAY** (88680)

LEAF BAG DISPLAY (87823)

LOOSE TEA DISPLAY (95374)

WOODEN MENU HOLDER (98459)