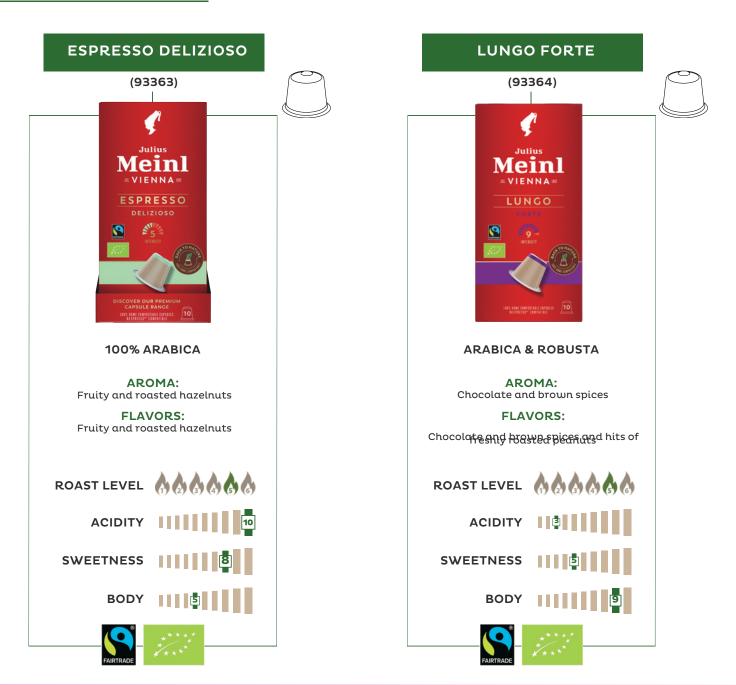

OFFEE TEA CUPS CUPS ESPRESSO CUP SPIRIT TEA CUP LEAF BAG GLASS (87757) (93587) (83433) LEAF BAG MELANGE CUP **TEACUP LID** GLASS SAUCER (93588) (83434) (78384) TEA / SPIRIT TEAPOT CAPPUCCINO CUP (83395) (93589) **Julius Meinl** Vienna 1862

#### SUSTAINABLE **POS MATERIALS**

**ON THE** TABLE



WOODEN SUGAR STICK HOLDER (87219)



COFFEE

DISPENSER

#### PROFESSIONAL CAPSULES DISPENSER (88662)

#### TEA DISPENSER



SINGLE BAG DISPLAY (88679)



WOODEN NAPKIN HOLDER (87220)



CAPSULES BOX FOR IN ROOM RERVICE



**BIG BAG DISPLAY** (88680)

LEAF BAG DISPLAY (87823)



LOOSE TEA DISPLAY (95374)



WOODEN MENU HOLDER (98459)

**N-COMPATIBLE** (98416)



#### SUSTAINABLE COFFEE SOLUTIONS - BEANS



#### SUSTAINABLE COFFEE SOLUTIONS - GROUND





#### SUSTAINABLE COFFEE SOLUTIONS - CAPSULES





#### SUSTAINABLE TEA SOLUTIONS