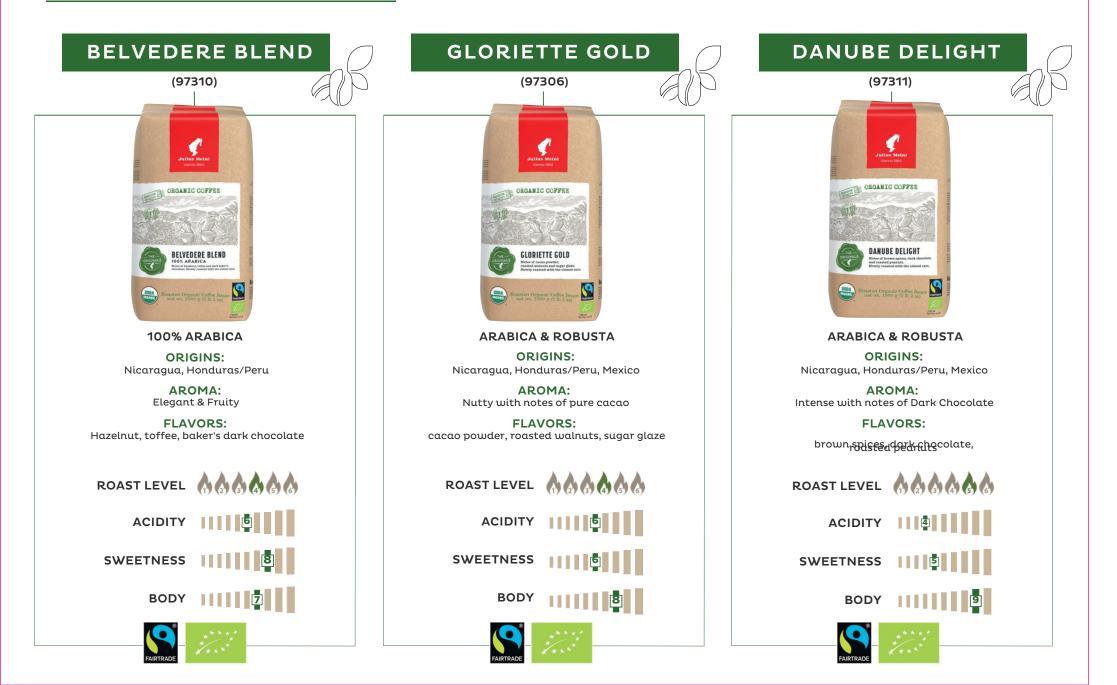

In-room



Seminar/ Wellness

Area



















#### **COFFEE & TEA CUP** PORTFOLIO COFFEE TEA CUPS CUPS ESPRESSO CUP SPIRIT TEA CUP LEAF BAG GLASS (87757) (93587) (83433) LEAF BAG MELANGE CUP **TEACUP LID** GLASS SAUCER (93588) (83434) (78384) TEA / SPIRIT TEAPOT CAPPUCCINO CUP (83395) (93589) **Julius Meinl** Vienna 1862

#### SUSTAINABLE **POS MATERIALS**

**ON THE** TABLE



WOODEN SUGAR STICK HOLDER (87219)



COFFEE

DISPENSER

#### PROFESSIONAL CAPSULES DISPENSER (88662)

#### TEA DISPENSER



SINGLE BAG DISPLAY (88679)



WOODEN NAPKIN HOLDER (87220)



CAPSULES BOX FOR IN ROOM RERVICE



**BIG BAG DISPLAY** (88680)

LEAF BAG DISPLAY (87823)



LOOSE TEA DISPLAY (95374)



WOODEN MENU HOLDER (98459)

**N-COMPATIBLE** (98416)



#### SUSTAINABLE COFFEE SOLUTIONS - BEANS



#### SUSTAINABLE COFFEE SOLUTIONS - GROUND





#### SUSTAINABLE COFFEE SOLUTIONS - CAPSULES





#### SUSTAINABLE TEA SOLUTIONS