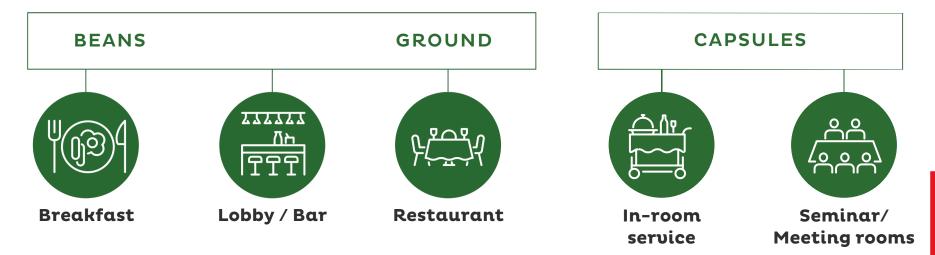

### As an fundamental part of a memorable hotel stay, your guests will recall a delicious, sustainable cup of coffee tea they enjoyed.

From breakfast area to room service to the bar and conferences, we support you to make the most of it with our premium coffee or tea sustainable solutions as well as our full range of services.

#### COFFEE

HOTEL TOUCH-POINTS

L.

In-room

Seminar/ Wellness

Area