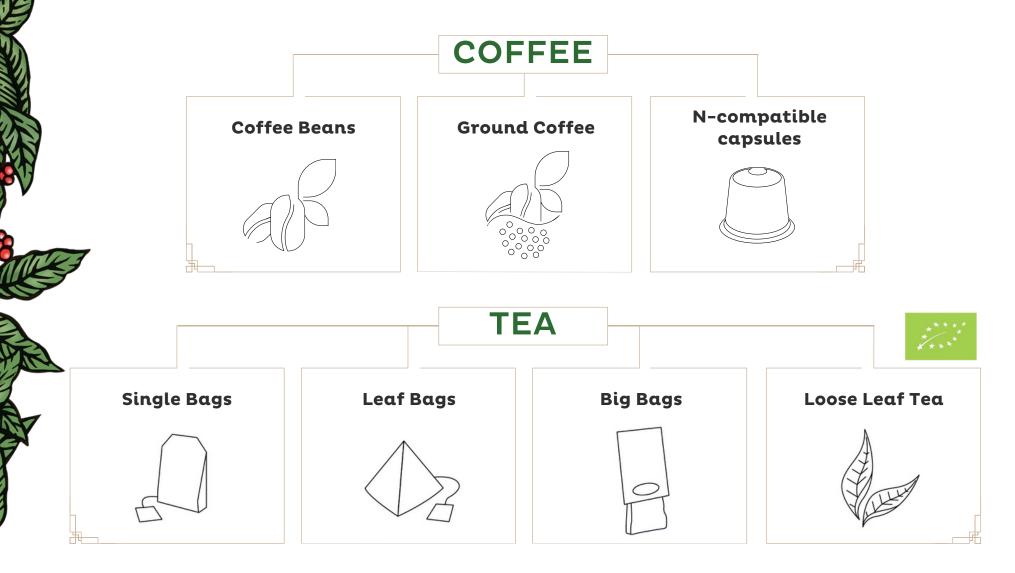

#### **COFFEE & TEA CUP** PORTFOLIO COFFEE TEA CUPS CUPS ESPRESSO CUP SPIRIT TEA CUP LEAF BAG GLASS (87757) (93587) (83433) LEAF BAG MELANGE CUP **TEACUP LID** GLASS SAUCER (93588) (83434) (78384) TEA / SPIRIT TEAPOT CAPPUCCINO CUP (83395) (93589) **Julius Meinl** Vienna 1862

#### SUSTAINABLE COFFEE SOLUTIONS - BEANS

#### SUSTAINABLE COFFEE SOLUTIONS - GROUND

#### SUSTAINABLE COFFEE SOLUTIONS - CAPSULES

#### SUSTAINABLE TEA SOLUTIONS