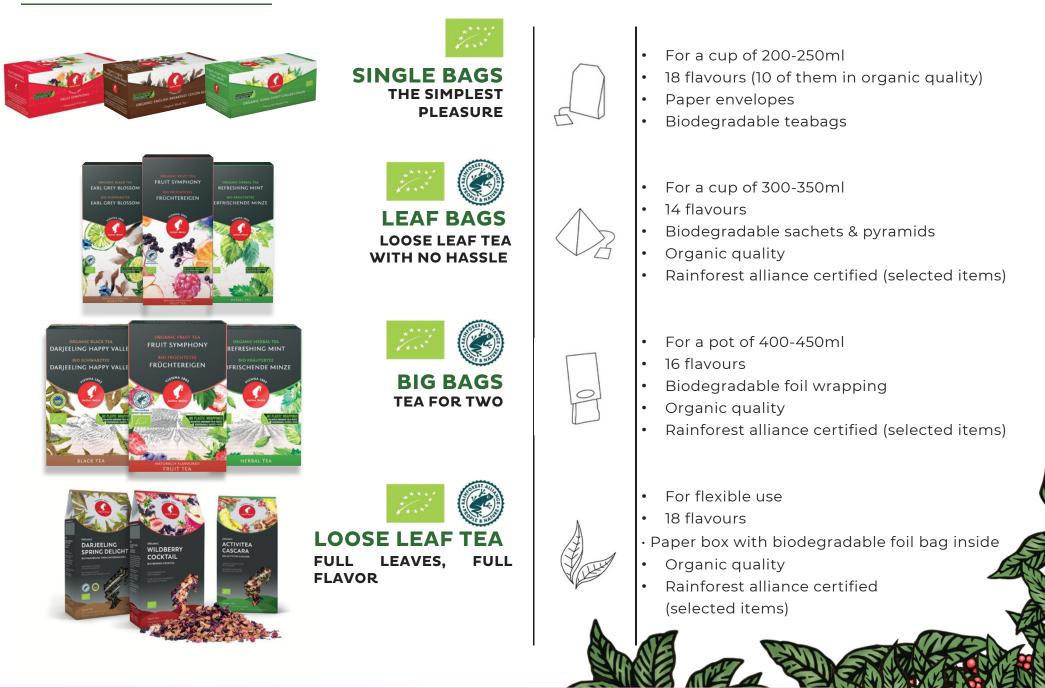

RIT TEA CUP LEAF BAG GLASS (87757) (93587) (83433) LEAF BAG MELANGE CUP **TEACUP LID** GLASS SAUCER (93588) (83434) (78384) TEA / SPIRIT TEAPOT CAPPUCCINO CUP (83395) (93589) **Julius Meinl** Vienna 1862

#### SUSTAINABLE **POS MATERIALS**

**ON THE** TABLE



WOODEN SUGAR STICK HOLDER (87219)



COFFEE

DISPENSER

#### PROFESSIONAL CAPSULES DISPENSER (88662)

#### TEA DISPENSER



SINGLE BAG DISPLAY (88679)



WOODEN NAPKIN HOLDER (87220)



CAPSULES BOX FOR IN ROOM RERVICE



**BIG BAG DISPLAY** (88680)

LEAF BAG DISPLAY (87823)



LOOSE TEA DISPLAY (95374)



WOODEN MENU HOLDER (98459)

**N-COMPATIBLE** (98416)



#### SUSTAINABLE COFFEE SOLUTIONS - BEANS



#### SUSTAINABLE COFFEE SOLUTIONS - GROUND





#### SUSTAINABLE COFFEE SOLUTIONS - CAPSULES





#### SUSTAINABLE TEA SOLUTIONS